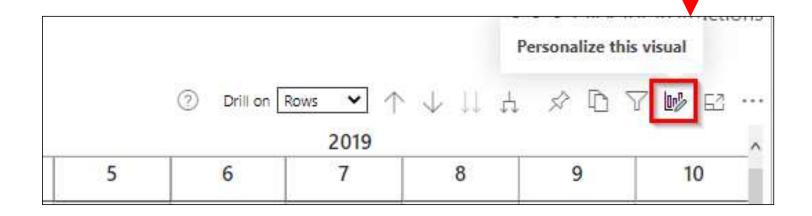

• Hover over the top right of the matrix to display additional options, then click on this icon to **Personalize the Visual** 

- Add fields to the Rows, Columns or Values using the + icon
- Remove existing fields using the ellipsis ...
- Change existing fields using the icon
- Change the order of fields by dragging and dropping
- Click the X in the top right when you are satisfied

- If Years and Months are visible, make sure Columns is selected and select the Up or Double-Down() arrow to expand or collapse the visual by Years or Months. II
- You can change the "Drill on" to Rows and expand/collapse a single level or all levels at once.
- If you need to reset the visual, you can select the "Reset to Default" option along the top bar on the browser page